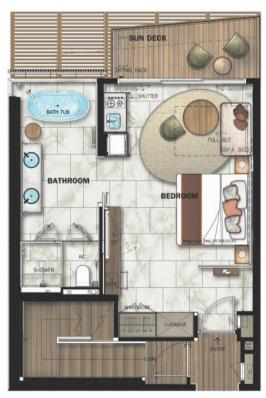

#### **Pool Suites**

The One-Bedroom Pool Suites are located on the lower level and include 84 sq.m. of space. Each pool suite is designed to feature all one needs for the perfect holiday, filled with relaxing and unwinding in a private pool and terrace, to then resting in a spacious master bedroom and bathroom. The suites enjoy stunning ocean or mountain views.

#### **Suites**

The One-Bedroom Suites are located on the upper level and include 53 sq.m. of space. Each suite features a grand master bedroom and bathroom with a large modern bathtub and overlooks panoramic ocean or mountain views. The suites offer a compact and comfortable choice for an exclusive getaway.