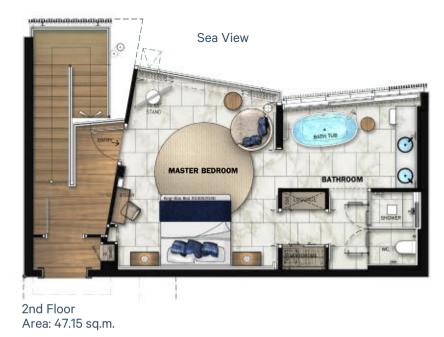

#### Pool Villa A

All the pleasures of a private holiday retreat are yours to enjoy with the 2-storey Two-Bedroom Pool Villa. All Two-Bedroom Pool Villas embrace the elements of space and tropical resort living. With its 132 sq.m. of living area comprised of 84.85 sq.m. on the 1st floor, and 47.15 sq.m. on the 2nd floor in an 80 sq.m. land plot, the villas perfectly blend the contemporary interior with the outdoor terrace and pool. All villas enjoy stunning ocean and island vistas.

Sea View

1st Floor Area: 84.85 sq.m.

Total Area: 132 sq.m.