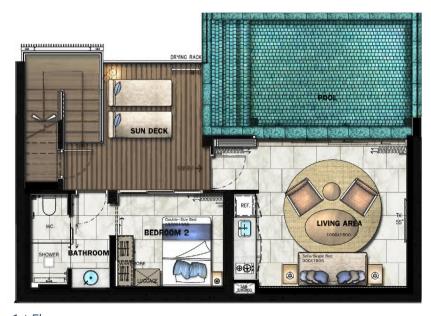

#### Pool Villa A

All the pleasures of a private holiday retreat are yours to enjoy with the 2-storey Two-Bedroom Pool Villa. All Two-Bedroom Pool Villas embrace the elements of space and tropical resort living. With its 132 sq.m. of living area comprised of 84.85 sq.m. on the 1st floor, and 47.15 sq.m. on the 2nd floor in an 80 sq.m. land plot, the villas perfectly blend the contemporary interior with the outdoor terrace and pool. All villas enjoy stunning ocean and island vistas.

Sea View

1st Floor Area: 84.85 sq.m.

Total Area: 132 sq.m.