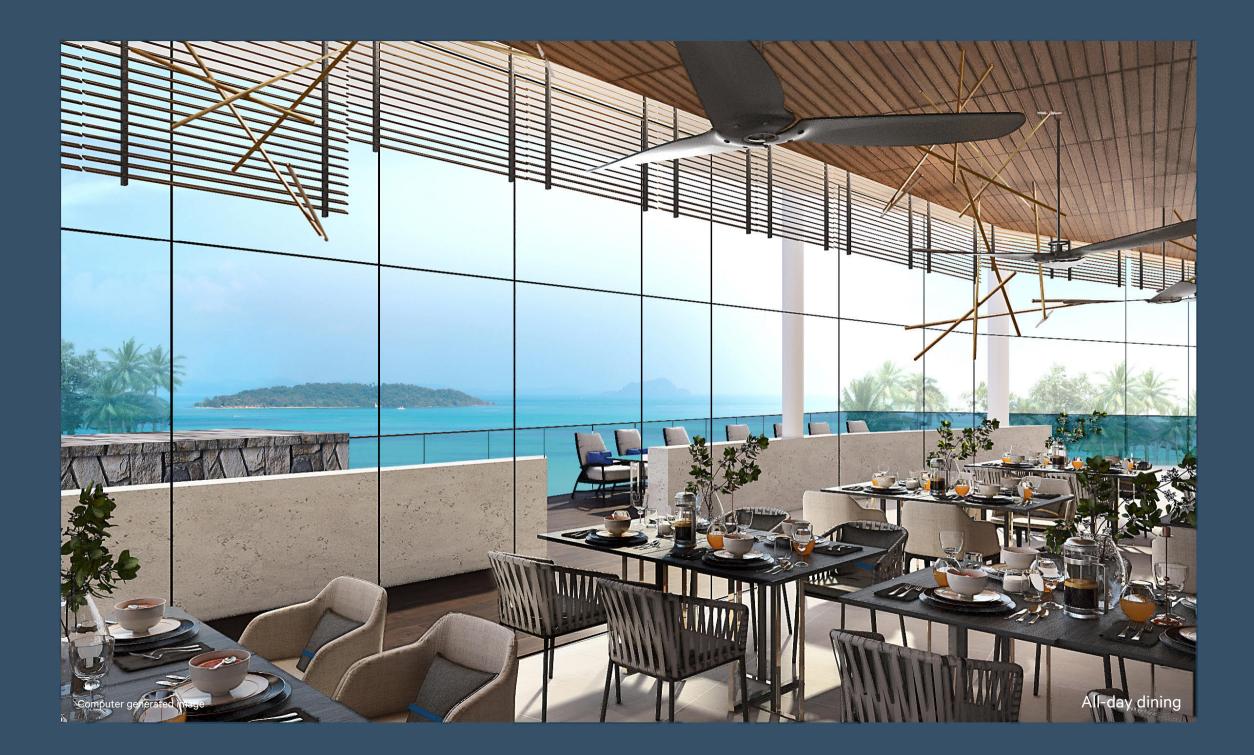

#### **Five-Star Facilities**

The Residences at Sheraton Phuket Grand Bay will feature a host of five-star Sheraton facilities for guests and villa owners to enjoy including all-day dining, specialty restaurants, lobby lounge, swimming pool and pool bar, spa and fitness center, business center, 24-hour room service and housekeeping and laundry facilities.