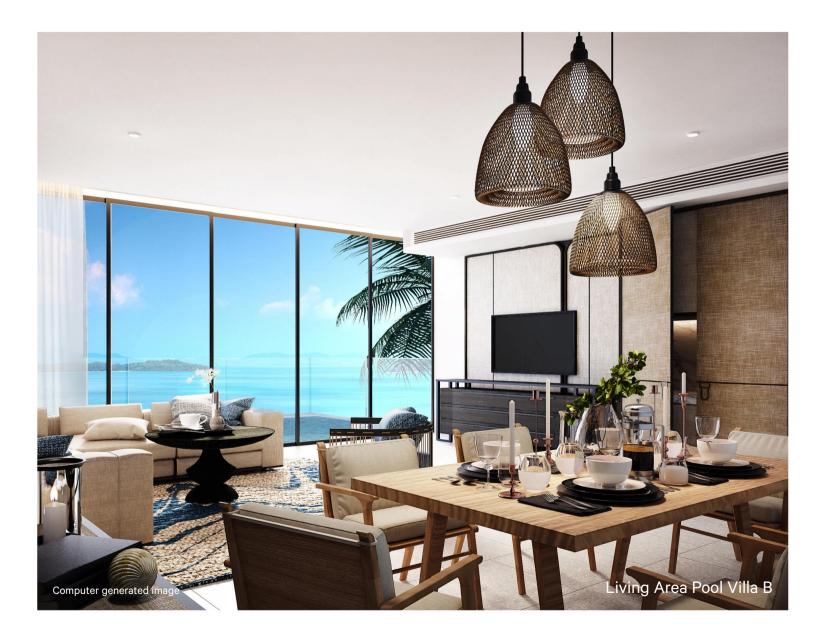

#### Pool Villa B

The 2-storey One-Bedroom Villas with sofa bed are comprised of 84.50 sq.m. on the 1st floor, and 53 sq.m. on the 2nd floor with a total living area of 137.5 sq.m. on an 80 sq.m. plot of land. The villas feature contemporary interiors and enjoy stunning ocean or mountain views.

Offering an alternative configuration are 2-storey villas that feature a grand master bedroom on the upper level. The lower level is designed to maximize living space where the sofa bed, living room, swimming pool, and terrace flow seamlessly and can be opened up into one expansive space.

1st Floor Area: 84.50 sq.m.

#### Sea View

Sea View

2nd Floor Area: 53 sq.m.

Total Area: 137.5 sq.m.