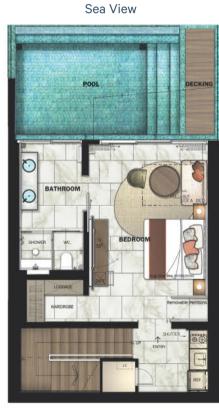

#### Pool Villa A

All the pleasures of a private holiday retreat are yours to enjoy with the 2-storey Two-Bedroom Pool Villa. All Two-Bedroom Pool Villas embrace the elements of space and tropical resort living. With its 132 sq.m. of living area comprised of 84.85 sq.m. on the 1st floor, and 47.15 sq.m. on the 2nd floor in an 80 sq.m. land plot, the villas perfectly blend the contemporary interior with the outdoor terrace and pool. All villas enjoy stunning ocean and island vistas.

Sea View

1st Floor Area: 84.85 sq.m.

Total Area: 132 sq.m.