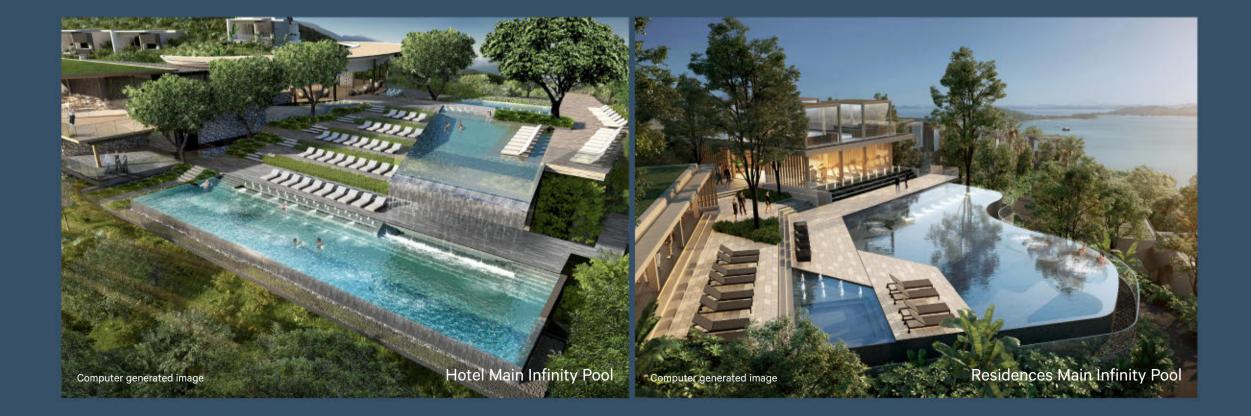

#### **Five-Star Facilities**

The Residences at Sheraton Phuket Grand Bay will feature a host of five-star Sheraton facilities for guests and villa owners to enjoy including all-day dining, specialty restaurants, lobby lounge, swimming pool and pool bar, spa and fitness center, business center, 24-hour room service and housekeeping and laundry facilities.