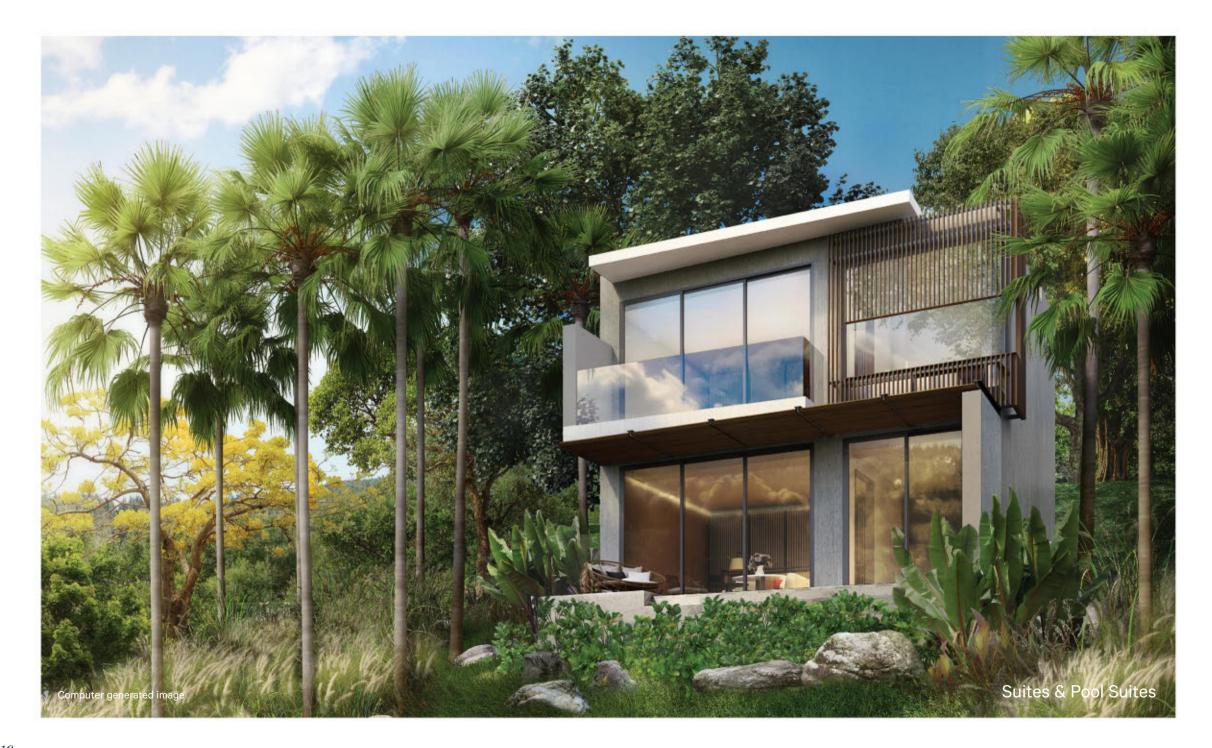

#### **Pool Suites**

The One-Bedroom Pool Suites are located on the lower level and include 84 sq.m. of space. Each pool suite is designed to feature all one needs for the perfect holiday, filled with relaxing and unwinding in a private pool and terrace, to then resting in a spacious master bedroom and bathroom. The suites enjoy stunning ocean or mountain views.

#### **Suites**

The One-Bedroom Suites are located on the upper level and include 53 sq.m. of space. Each suite features a grand master bedroom and bathroom with a large modern bathtub and overlooks panoramic ocean or mountain views. The suites offer a compact and comfortable choice for an exclusive getaway.