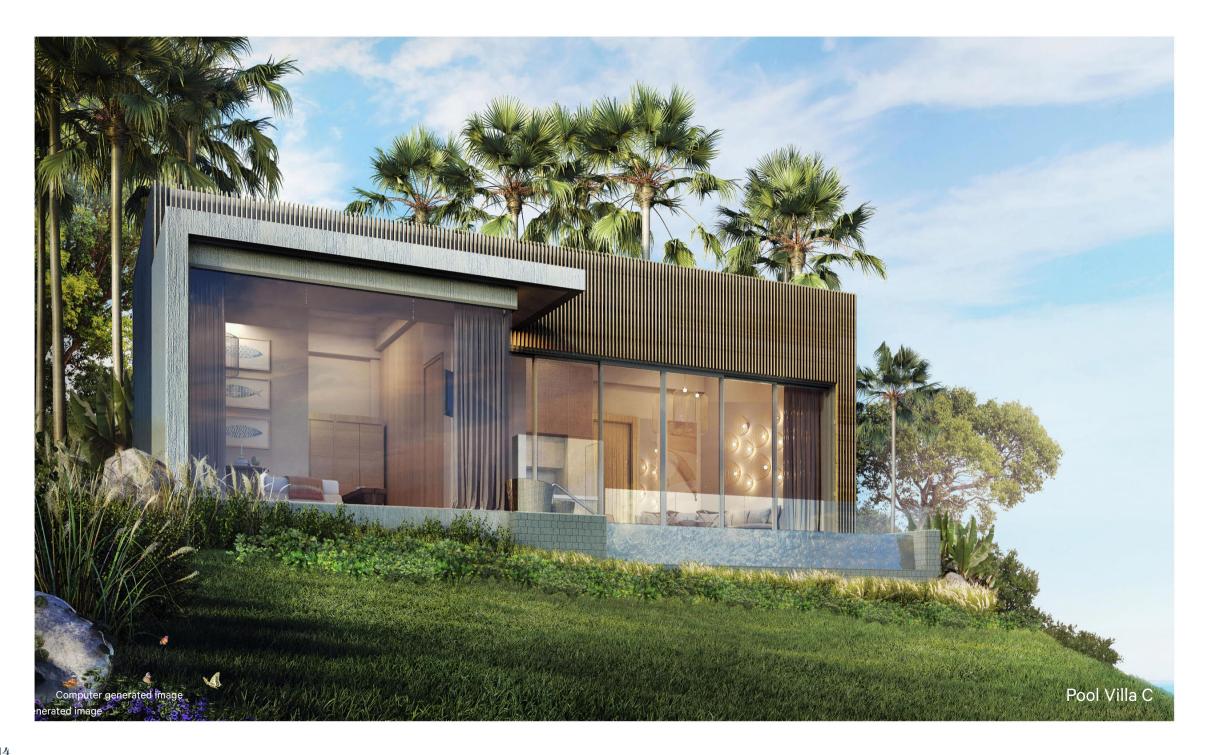

#### Pool Villa C

This One-Bedroom Pool Villa with area of 90 sq.m. on an 80 sq.m. plot of land gracefully blends spacious living area seamlessly with the outer deck and large private pool taking full advantage of the front line panoramic ocean view.

The floor to ceiling height of 3.6 meters maximizes the lofty ocean breeze for natural relaxation, and the living room with the sofa bed, dining area, and kitchen flows into one grand and lofty area for your perfect holiday.