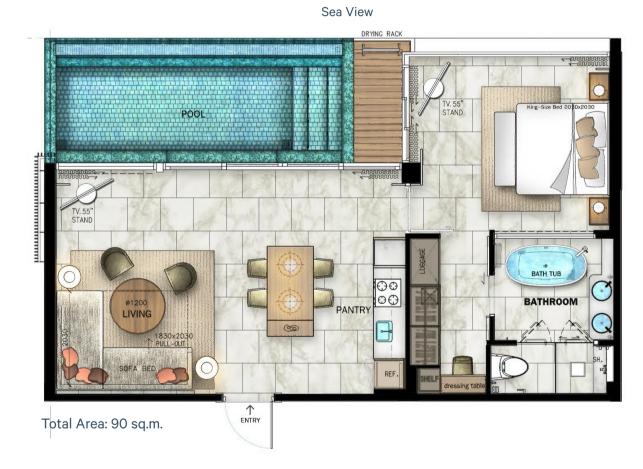

#### Pool Villa C

This One-Bedroom Pool Villa with area of 90 sq.m. on an 80 sq.m. plot of land gracefully blends spacious living area seamlessly with the outer deck and large private pool taking full advantage of the front line panoramic ocean view.

The floor to ceiling height of 3.6 meters maximizes the lofty ocean breeze for natural relaxation, and the living room with the sofa bed, dining area, and kitchen flows into one grand and lofty area for your perfect holiday.