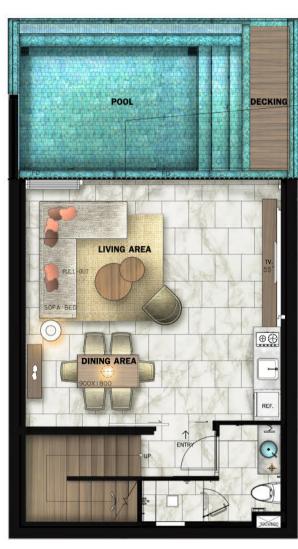

#### Pool Villa A

All the pleasures of a private holiday retreat are yours to enjoy with the 2-storey Two-Bedroom Pool Villa. All Two-Bedroom Pool Villas embrace the elements of space and tropical resort living. With its 132 sq.m. of living area comprised of 84.85 sq.m. on the 1st floor, and 47.15 sq.m. on the 2nd floor in an 80 sq.m. land plot, the villas perfectly blend the contemporary interior with the outdoor terrace and pool. All villas enjoy stunning ocean and island vistas.

Sea View

1st Floor Area: 84.85 sq.m.

Total Area: 132 sq.m.