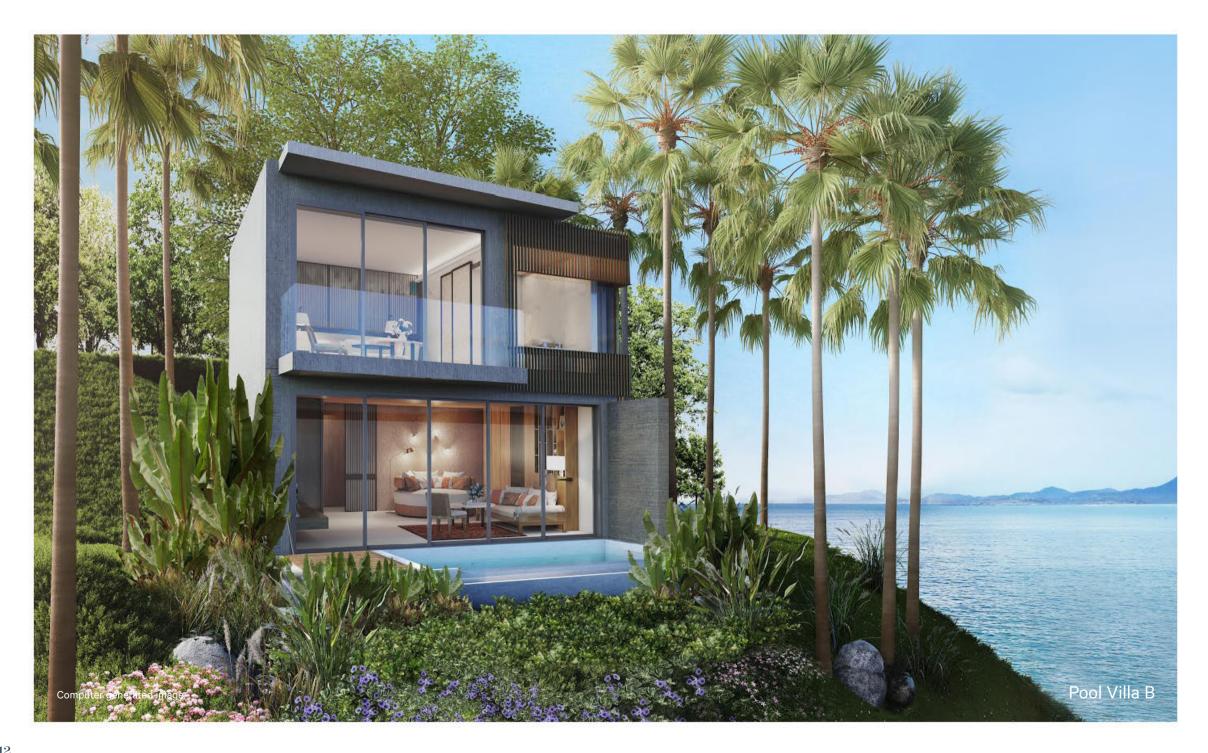

#### Pool Villa B

The 2-storey One-Bedroom Villas with sofa bed are comprised of 84.50 sq.m. on the 1st floor, and 53 sq.m. on the 2nd floor with a total living area of 137.5 sq.m. on an 80 sq.m. plot of land. The villas feature contemporary interiors and enjoy stunning ocean or mountain views.

Offering an alternative configuration are 2-storey villas that feature a grand master bedroom on the upper level. The lower level is designed to maximize living space where the sofa bed, living room, swimming pool, and terrace flow seamlessly and can be opened up into one expansive space.

1st Floor Area: 84.50 sq.m.

#### Sea View

Sea View

2nd Floor Area: 53 sq.m.

Total Area: 137.5 sq.m.