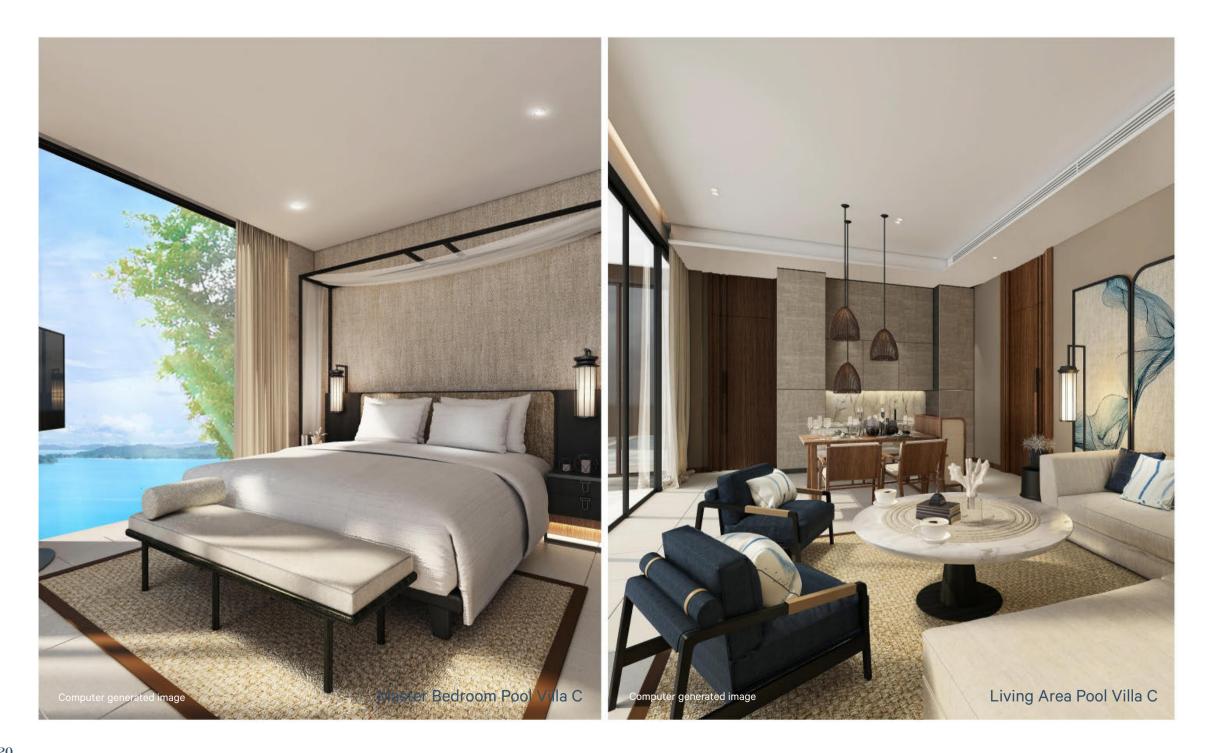

#### Pool Villa C

This One-Bedroom Pool Villa with area of 90 sq.m. on an 80 sq.m. plot of land gracefully blends spacious living area seamlessly with the outer deck and large private pool taking full advantage of the front line panoramic ocean view.

The floor to ceiling height of 3.6 meters maximizes the lofty ocean breeze for natural relaxation, and the living room with the sofa bed, dining area, and kitchen flows into one grand and lofty area for your perfect holiday.