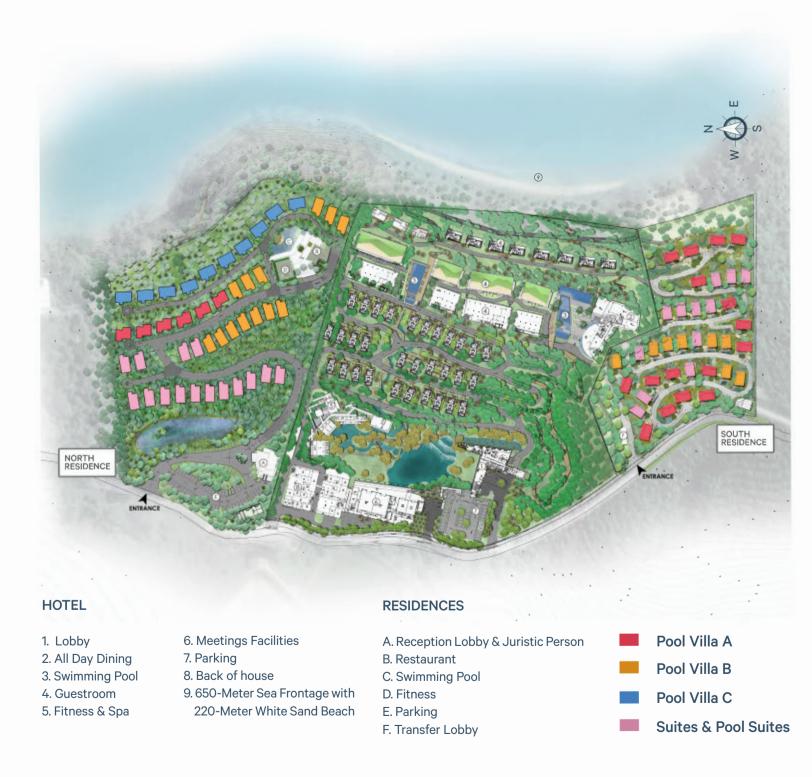

#### Harmony of Contrasts

The Residences at Sheraton Phuket Grand Bay occupies a top-tier and exclusive hillside setting on a 66 Rai plot of land (26.4 Acres or 105,600 sq.m.), nestled on the southern cape of Po Bay overlooking the beautiful Po Bay Grand Marina, Phang Nga National Park, and Phi Phi Islands, assuring magnificent and ever-present vistas of absolute privacy for its future residents and guests. The Master Plan features an internationally-recognized resort and a low-density villa community that maximizes privacy and breathtaking panoramic views while being in absolute harmony with the project's natural setting. The Sheraton Phuket Grand Bay Resort is at the heart of the development and is framed by the North and South Residences which all have convenient access to the ample facilities that the resort has to offer. The 650-meter long coastline forms the natural boundary on the eastern side and features a 220-meter sandy beach for residents and guests to use.

## Exclusive Layout on our Master Plan

The Residences at Sheraton Phuket Grand Bay surrounds The Sheraton Phuket Grand Bay Resort at the center of the 107-key development, providing the branded residences with comfortable access to the hotel's 5-star facilities and amenities. The residences which are located on the northern and southern sides, featuring one to two-bedroom pool villas and suites are superbly nestled in a quiet hillside.