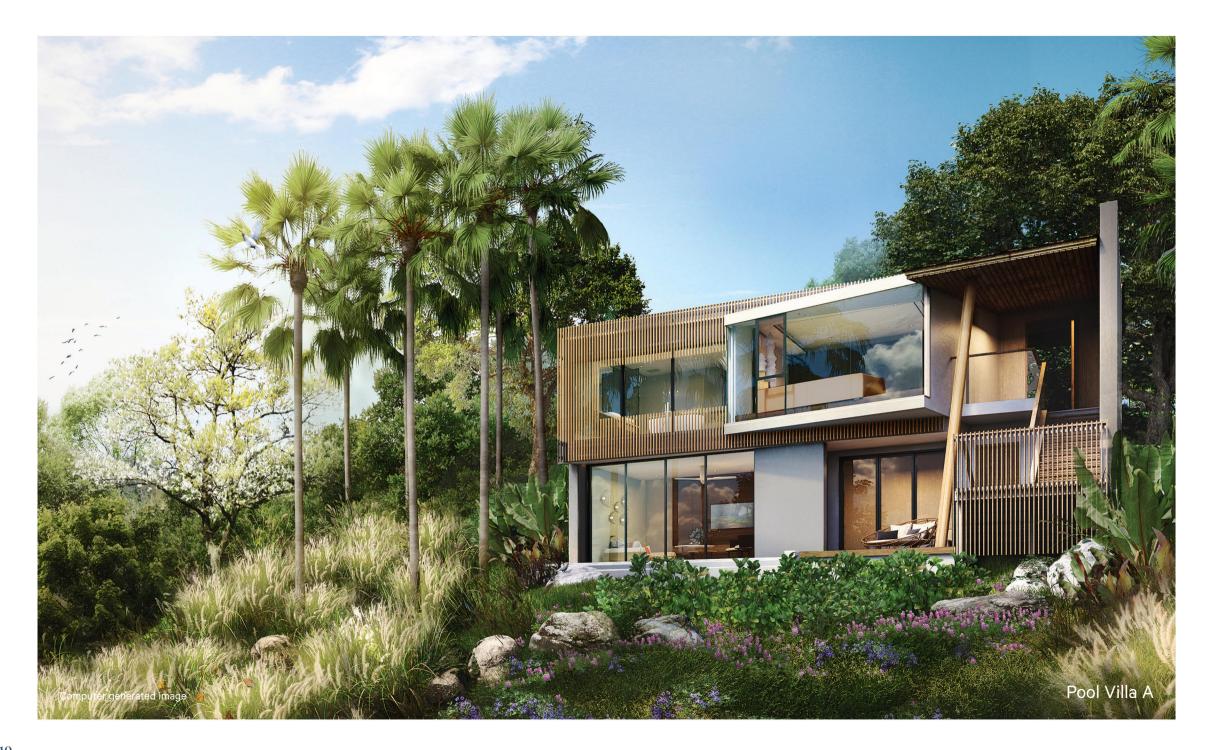

#### Pool Villa A

All the pleasures of a private holiday retreat are yours to enjoy with the 2-storey Two-Bedroom Pool Villa. All Two-Bedroom Pool Villas embrace the elements of space and tropical resort living. With its 132 sq.m. of living area comprised of 84.85 sq.m. on the 1st floor, and 47.15 sq.m. on the 2nd floor in an 80 sq.m. land plot, the villas perfectly blend the contemporary interior with the outdoor terrace and pool. All villas enjoy stunning ocean and island vistas.