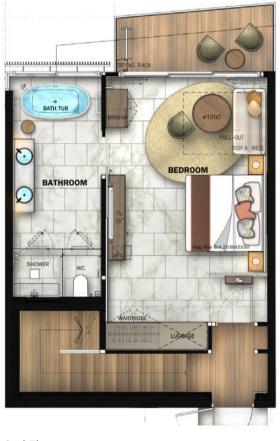

#### Pool Villa B

The 2-storey One-Bedroom Villas with sofa bed are comprised of 84.50 sq.m. on the 1st floor, and 53 sq.m. on the 2nd floor with a total living area of 137.5 sq.m. on an 80 sq.m. plot of land. The villas feature contemporary interiors and enjoy stunning ocean or mountain views.

Offering an alternative configuration are 2-storey villas that feature a grand master bedroom on the upper level. The lower level is designed to maximize living space where the sofa bed, living room, swimming pool, and terrace flow seamlessly and can be opened up into one expansive space.

1st Floor Area: 84.50 sq.m.

#### Sea View

Sea View

2nd Floor Area: 53 sq.m.

Total Area: 137.5 sq.m.