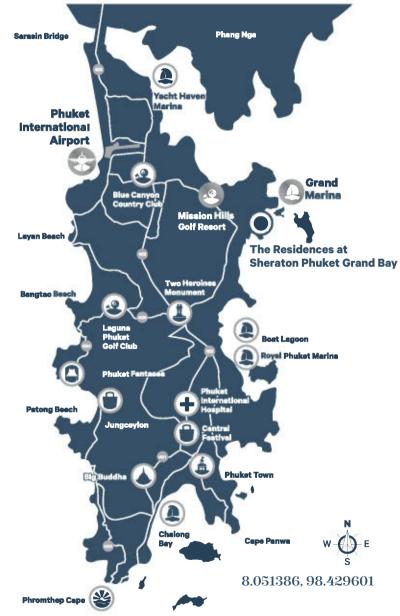

The Residences at Sheraton Phuket Grand Bay is in a serene location yet conveniently located close to all the best amenities Phuket has to offer.

- 25 minutes from Phuket International Airport
- 15 minutes from Mission Hills Golf Resort
- 10 minutes from Ao Po Grand Marina